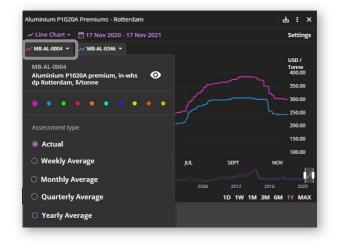

#### Displaying average prices in a Price Chart widget

Once a chart has been added, click the dropdown arrow next to the symbol legend to choose between Weekly average, Monthly average, Quarterly average or Yearly average.

Each price added to the chart can display either an actual or average price independently.